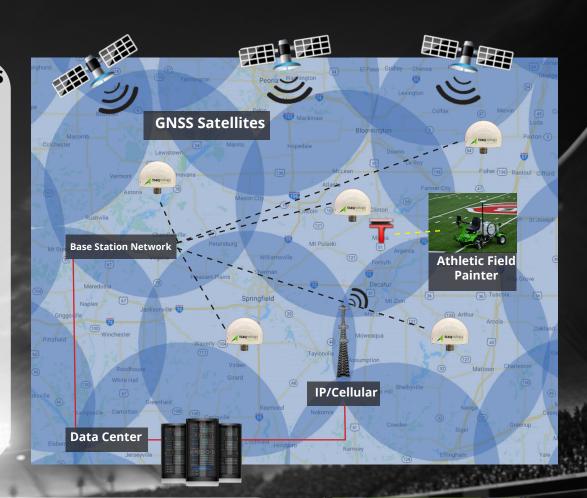

## **GPS Corrections** Traqnology's RTK Network

#### **How It Works**

- Satellites send GPS data to both physical base stations & your machine.
- 2. Physical bases send satellite data to our servers in an underground data center.
- 3. Our servers send RTK corrections to your machine through the iPad.
- You get sub-inch, repeatable, GPS accuracy.

## **Understanding Our Network**

- 1. 1-2 cm Horizontal Accuracy
- 2. 1 inch Vertical Accuracy
- 3. Fast Convergence 1-2 seconds if signal is lost
- 4. One & Done Mapping of your Field
- 5. Freely & Seamlessly Roam throughout the Network
- 6. Better Performance Under Trees & Other Obstructions
- 7. Completely Repeatable Year After Year

**NO TRIPOD REQUIRED!** 

Traqnology-na.com Sales: 815.894.3494

info@traqnology-na.com

**traq**nology