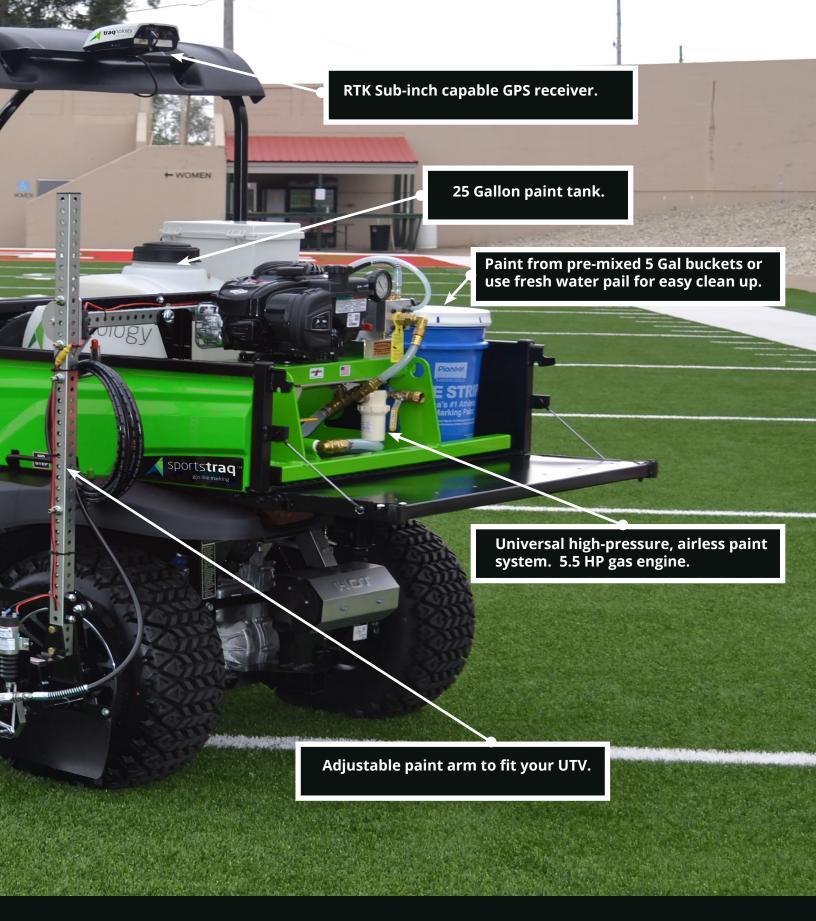

## **Universal Airless, High-pressure Paint System**

Take your **Sportstraq GPS** system to the next level! Painttraq 500 slide-in is a universal, airless paint system that will fit any UTV. Simply slide **Painttraq 500** into the bed, adjust the paint arm, and connect the cables.

#### **Features**

- 1. Adjustable paint arm. Both horizontal & vertical.
- 2. 25 gallon paint tank.
- 3. 5 gallon bucket for paint or for clean water.
- 4. Adjustable, airless high-pressure pump.
- 5. Removable paint gun with 25 feet of hose for stencil painting.
- 6. 5.5HP, quiet Brigss & Stratton engine.
- 7. 4 inch cleanable & reusable filter.
- 8. Includes attachment to paint manually.