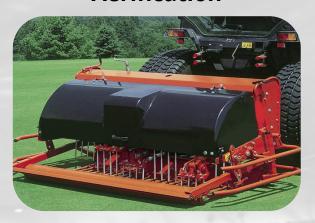

#### **Aerification**

## **GPS Agronomics**

**Turftraq** has been designed for all of your agronomic practices. **Turftraq** can be used for aerifcation, overseeding, fraze mowing, root pruning, or any other tractor attachment you use. Now you can boundry map turf surfaces, mark points of interest, such as irrigation heads, and create exact mapping. You have complete control of pass-to-pass overlap, implement size, and implement spacing.