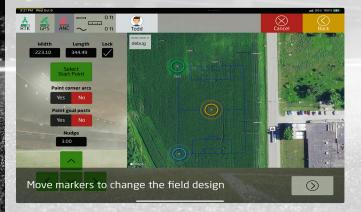

**Sportstaq home page. Top Row:** Shows GPS connection, paint nozzle control, measure tool. **Middle:** Users. **Bottom:** Nearest fields.

**Layout Field: 1.** Use a satellite image, place field, adjust dimensions, & save. **2.** Or drive one sideline, enter dimensions, & your done.

**Creat New Field.** 1: Field Location 2. Field Number 3. Operator 4. Special Notes 5. Select Sport 6. Select Field Dimension 7. Create Field

**Line Mark Field:** You can follow the software on what line to mark or select the line you want when you want it. Its that easy!