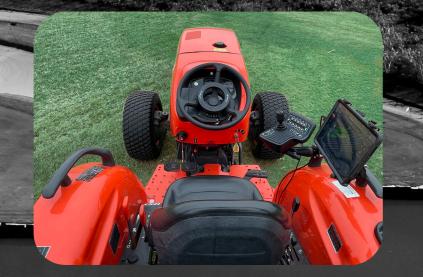

Traqster Ride-on Painter

#### **Product Overview**

The **Traqster Ride-on GPS** Airless Riding Field Line Striper is the first true ride-on airless field striping machine designed exclusively for use on all natural or artificial turf.

| Specifications           |                                                                                                                                                                                |
|--------------------------|--------------------------------------------------------------------------------------------------------------------------------------------------------------------------------|
| Item Name                | Traqster Ride-on GPS Airless Riding Field Line Striper                                                                                                                         |
| Item Number              | 10003033                                                                                                                                                                       |
| Optional 5gal Purge Tank | 10003877                                                                                                                                                                       |
| Application              | Athletic Fields                                                                                                                                                                |
| Power Source             | Engine, 390cc Honda                                                                                                                                                            |
| Pump Detail              | Newstripe: Airless, .44 gpm, adjustable 0-3000 psi                                                                                                                             |
| Paint Capacity           | 50-gallon tank                                                                                                                                                                 |
| Dimensions               | 89" H x 47" W x 51" L                                                                                                                                                          |
| Warranty                 | 36 Months                                                                                                                                                                      |
| Shipping weight          | 870 lbs                                                                                                                                                                        |
| Features                 | Variable 0-6 mph transaxle with dynamic braking, adjustable tilt steering wheel, direct chain and sprocket steering, integrated purge tank, and all welded steel construction. |