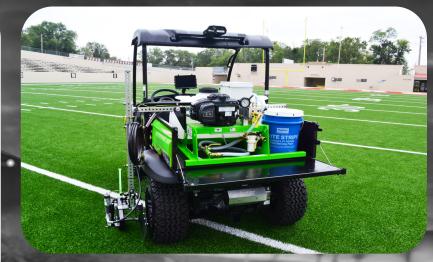

## **Universal Airless, High-pressure Paint System**

Take your **Sportstraq GPS** system to the next level! Painttraq 500 slide-in is a universal, airless paint system that will fit any UTV. Simply slide **Painttraq 500** into the bed, adjust the paint arm, and connect the cables.

#### **Features**

- 1. Adjustable paint arm. Both horizontal & vertical.
- 2. 25 gallon paint tank.
- 3. 5 gallon bucket for paint or for clean water.
- 4. Adjustable, airless high-pressure pump.
- 5. Removable paint gun with 25 feet of hose for stencil painting.
- 6. 5.5HP, quiet Brigss & Stratton engine.
- 7. 4 inch cleanable & reusable filter.
- 8. Includes attachment to paint manually.

## **Specification Sheet**

| Item Name       | PaintTraq 500 Slide-in                                                                                                                                                                           |
|-----------------|--------------------------------------------------------------------------------------------------------------------------------------------------------------------------------------------------|
| Item Number     | TRA101679-1004                                                                                                                                                                                   |
| Application     | Athletic Fields                                                                                                                                                                                  |
| Power Source    | Engine, 140cc Briggs & Stratton, 550EX                                                                                                                                                           |
| Pump Detail     | Newstripe: Airless, .44 gpm, adjustable 0-3000 psi                                                                                                                                               |
| Paint Capacity  | 25 gallon tank                                                                                                                                                                                   |
| Dimensions      | Main unit, 55" x 57" x 58" including arm                                                                                                                                                         |
| Warranty        | 36 Months                                                                                                                                                                                        |
| Shipping Weight | 220 lbs, 180 lbs actual weight                                                                                                                                                                   |
| Features        | Rear mount gun near pivot wheel for straighter lines, fits on most popular UTVs, quick release camp allows you to remove the spray gun to paint stencils. Accommodates all athletic builk paint. |