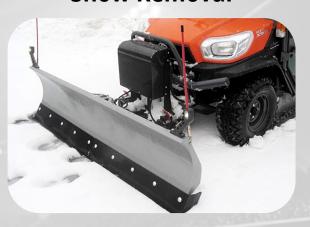

#### **Snow Removal**

## **MORE than Paint**

**GPS Assisted Agronomics** 

Get more out of your **Sportstraq** GPS purchase! For a \$800 software unlock you can utilize the assisted GPS guidance for perfect pass to pass precision. Aerify, overseed, fertilize, even snow removal can all be performed. Tasks related to your UTV plaform require no hardware changes. Purchase a base wire harness to easily transfer your auto-steering, GPS receiver, & iPad to other equipment.