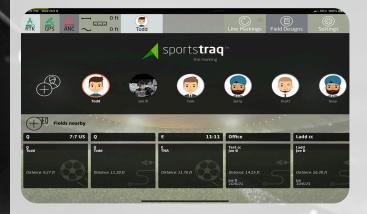

# sportstraq<sup>™</sup> iPad User Interface

Made for iPad

gps line marking

**Sportstraq** works on any Apple iPad with USB-C. Simply download the **Sportstraq** App, login, create a User, and layout your first field. Inital layout takes less than 5 minutes. You will have access to all Field templates. All field designs are automatically saved on our cloud, so no worry of data loss. **Sportstraq** is simple & relevant for easy use.

**Sportstaq home page. Top Row:** Shows GPS connection, paint nozzle control, measure tool. **Middle:** Users. **Bottom:** Nearest fields.

**Layout Field: 1.** Use a satellite image, place field, adjust dimensions, & save. **2.** Or drive one sideline, enter dimensions, & your done.