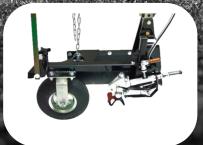

## **GPS Corrections** Traqnology's RTK Network

#### **How It Works**

- Satellites send GPS data to both physical base stations & your machine.
- 2. Physical bases send satellite data to our servers in an underground data center.
- 3. Our servers send RTK corrections to your machine through the iPad.
- You get sub-inch, repeatable, GPS accuracy.

## **Understanding Our Network**

- 1. 1-2 cm Horizontal Accuracy
- 2. 1 inch Vertical Accuracy
- 3. Fast Convergence 1-2 seconds if signal is lost
- 4. One & Done Mapping of your Field
- 5. Freely & Seamlessly Roam throughout the Network
- 6. Better Performance Under Trees & Other Obstructions
- 7. Completely Repeatable Year After Year

**NO TRIPOD REQUIRED!** 

Traqnology-na.com Sales: 815.894.3494

info@traqnology-na.com

**traq**nology