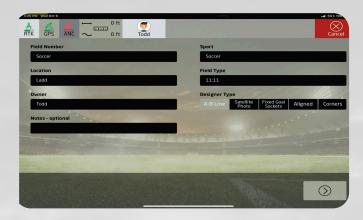

**Creat New Field.** 1: Field Location 2. Field Number 3. Operator 4. Special Notes 5. Select Sport 6. Select Field Dimension 7. Create Field

**Line Mark Field:** You can follow the software on what line to mark or select the line you want when you want it. Its that easy!