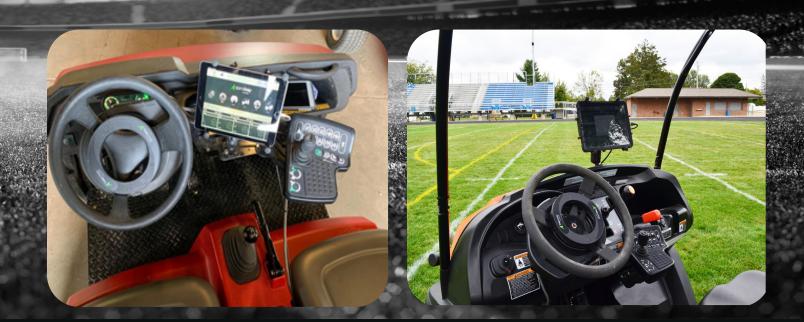

#### **Convenience and Comfort**

-Easily enter and exit the machine with the adjustable tilt steering column. The two position high back seat with operator controls for ignition, throttle and parking brake and a cup/cell phone holder, keeps everything within arms reach. Seat based Foot pedals control forward/reverse, speed, spray gun activation, steering column lock and lifting or lowering the spray head.