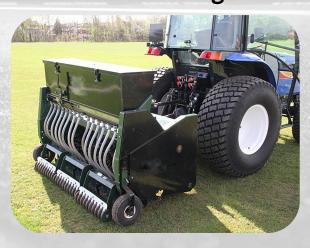

## **GPS Agronomics**

**Turftraq** has been designed for all of your agronomic practices. **Turftraq** can be used for aerifcation, overseeding, fraze mowing, root pruning, or any other tractor attachment you use. Now you can boundry map turf surfaces, mark points of interest, such as irrigation heads, and create exact mapping. You have complete control of pass-to-pass overlap, implement size, and implement spacing.

Never punch a hole in the same spot again, unless you want to!

Traqnology-na.com S