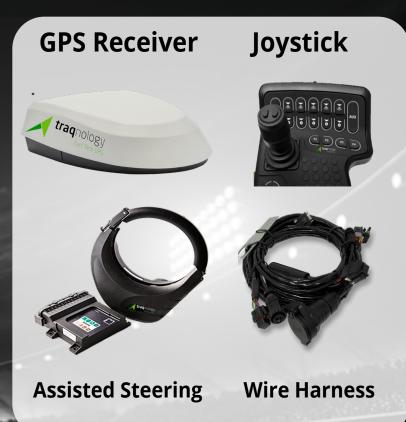

# **GPS Components**

#### The Details

- Each component is modular & is easy to move from machine to machine.
- 2. Sportstraq will work on any UTV with easy or power steering.
- 3. Installation can be completed on-site or with one of our dealer partners.
- 4. Installation, calibration, & training takes 1 full day for most installations.
- 5. iPad is required upon installation. Customers may supply their own.