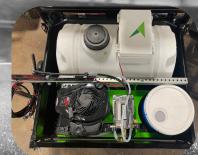

# **GPS Components**

## **Specification Sheet**

| Item Name      | Sportstraq GPS Line Marking System                                 |
|----------------|--------------------------------------------------------------------|
| Item Number    | TRA101679-NS150                                                    |
| Application    | Athletic Fields, Golf Courses                                      |
| Sportstraq App | Proprietary iPad application that combines RTK GPS, ECU, and       |
|                | MDU communication.                                                 |
| Atuo-steer     | MDU4 modular auto-steering system w/ customer software for         |
|                | Sportstraq integration                                             |
| GPS Receiver   | NovaTel Smart7 RTK unlocked GPS receiver, multi-constellation      |
| JoyStick       | Lykkertronic 64 function joystick w/ can bus connectivity          |
| Warranty       | 24 Months                                                          |
| Features       | Sub-inch, repeatable auto-steering system for line marking,        |
|                | overseeding, aerification, & fertilization. Multi-use functionalty |
|                | for use on most UTVs or utility tractors.                          |