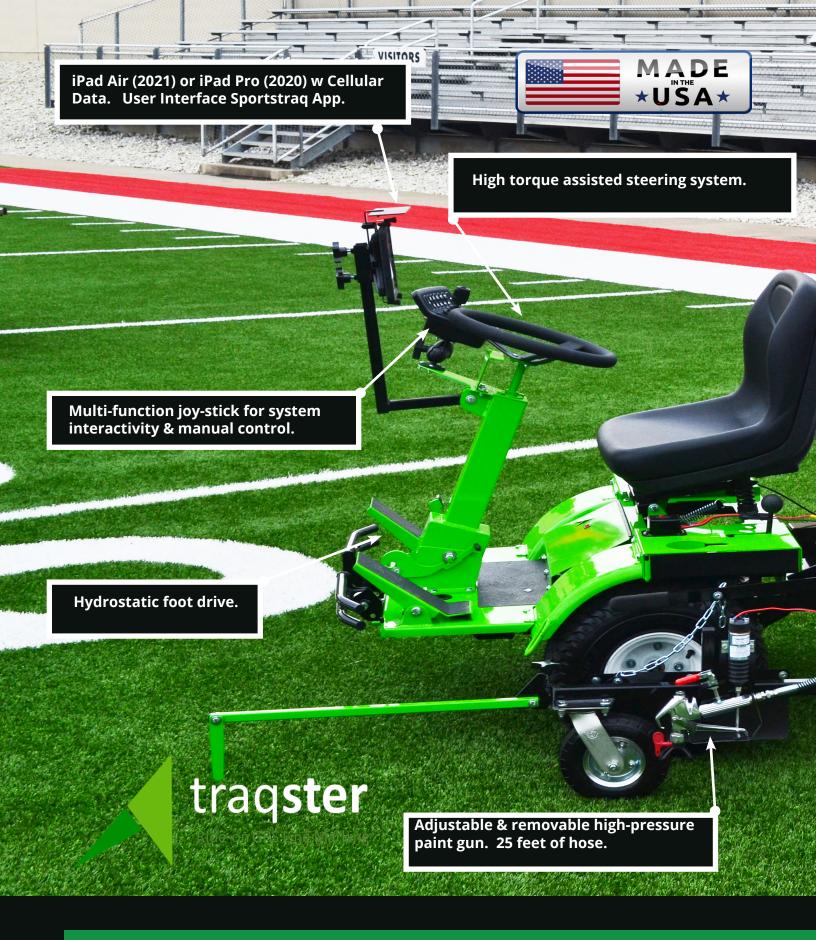

# sportstraq<sup>™</sup> iPad User Interface

Made for iPad

gps line marking

**Sportstraq** works on any Apple iPad with USB-C. Simply download the **Sportstraq** App, login, create a User, and layout your first field. Inital layout takes less than 5 minutes. You will have access to all Field templates. All field designs are automatically saved on our cloud, so no worry of data loss. **Sportstraq** is simple & relevant for easy use.

#### The Details

- Each component is modular & is easy to move from machine to machine.
- 2. Sportstraq will work on any UTV with easy or power steering.
- 3. Installation can be completed on-site or with one of our dealer partners.
- 4. Installation, calibration, & training takes 1 full day for most installations.
- 5. iPad is required upon installation. Customers may supply their own.

## **Specification Sheet**

| Item Name      | Sportstraq GPS Line Marking System                                 |
|----------------|--------------------------------------------------------------------|
| Item Number    | TRA101679-NS150                                                    |
| Application    | Athletic Fields, Golf Courses                                      |
| Sportstraq App | Proprietary iPad application that combines RTK GPS, ECU, and       |
|                | MDU communication.                                                 |
| Atuo-steer     | MDU4 modular auto-steering system w/ customer software for         |
|                | Sportstraq integration                                             |
| GPS Receiver   | NovaTel Smart7 RTK unlocked GPS receiver, multi-constellation      |
| JoyStick       | Lykkertronic 64 function joystick w/ can bus connectivity          |
| Warranty       | 24 Months                                                          |
| Features       | Sub-inch, repeatable auto-steering system for line marking,        |
|                | overseeding, aerification, & fertilization. Multi-use functionalty |
|                | for use on most UTVs or utility tractors.                          |