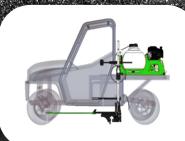

#### The Details

- Each component is modular & is easy to move from machine to machine.
- 2. Sportstraq will work on any UTV with easy or power steering.
- 3. Installation can be completed on-site or with one of our dealer partners.
- 4. Installation, calibration, & training takes 1 full day for most installations.
- 5. iPad is required upon installation. Customers may supply their own.

## **Universal Airless, High-pressure Paint System**

Take your **Sportstraq GPS** system to the next level! Painttraq 500 slide-in is a universal, airless paint system that will fit any UTV. Simply slide **Painttraq 500** into the bed, adjust the paint arm, and connect the cables.