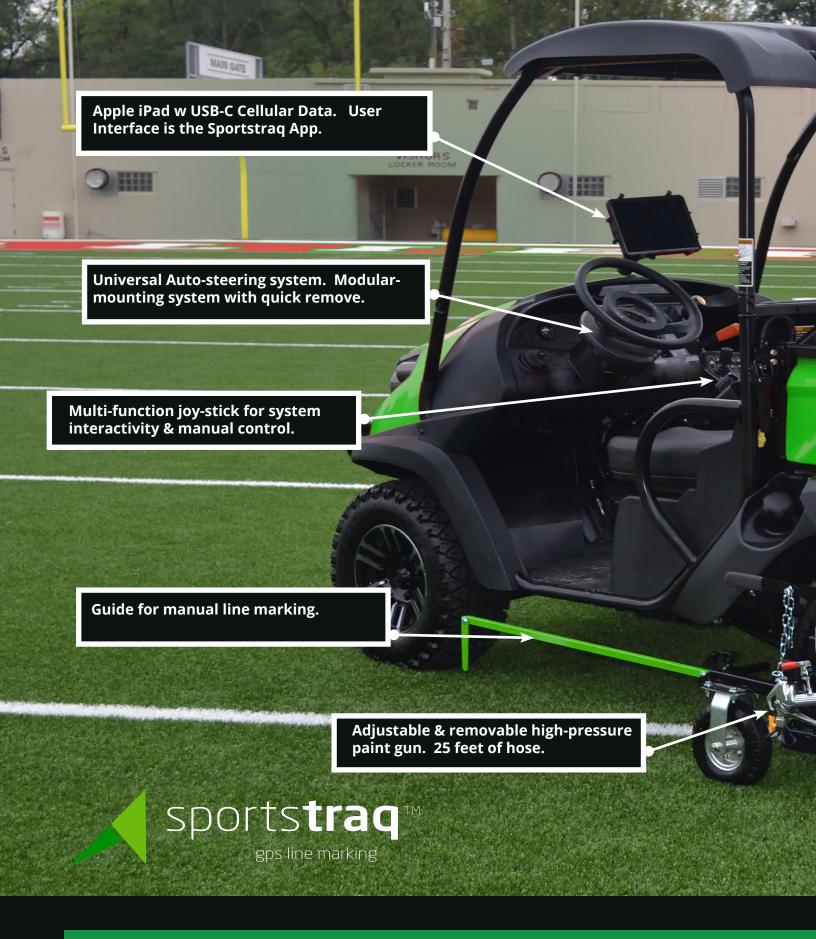

**Sportstraq** is a universal GPS Line Marking solution designed to install on a variety of turf maintenance vehicles.

**Sportstraq** offers an easy to learn iPad interface coupled with intuitive joy-stick controls. Use any of the pre-built sports templates and layout your athletic field in a matter of minutes with repeatability year after year.

Combined with our high-pressure painting system, you will save time and money. Not only can you line mark fast, **Sportstraq** offers scalability to do more with GPS.

**Sportstraq** can be used for aerification, overseeding, fertilization, and much more!

#### The Details

- Each component is modular & is easy to move from machine to machine.
- 2. Sportstraq will work on any UTV with easy or power steering.
- 3. Installation can be completed on-site or with one of our dealer partners.
- 4. Installation, calibration, & training takes 1 full day for most installations.
- 5. iPad is required upon installation. Customers may supply their own.

## **Universal Airless, High-pressure Paint System**

Take your **Sportstraq GPS** system to the next level! Painttraq 500 slide-in is a universal, airless paint system that will fit any UTV. Simply slide **Painttraq 500** into the bed, adjust the paint arm, and connect the cables.

#### **Features**

- 1. Adjustable paint arm. Both horizontal & vertical.
- 2. 25 gallon paint tank.
- 3. 5 gallon bucket for paint or for clean water.
- 4. Adjustable, airless high-pressure pump.
- 5. Removable paint gun with 25 feet of hose for stencil painting.
- 6. 5.5HP, quiet Brigss & Stratton engine.
- 7. 4 inch cleanable & reusable filter.
- 8. Includes attachment to paint manually.