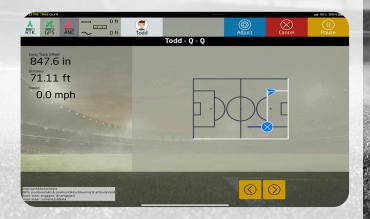

**Creat New Field.** 1: Field Location 2. Field Number 3. Operator 4. Special Notes 5. Select Sport 6. Select Field Dimension 7. Create Field

**Line Mark Field:** You can follow the software on what line to mark or select the line you want when you want it. Its that easy!