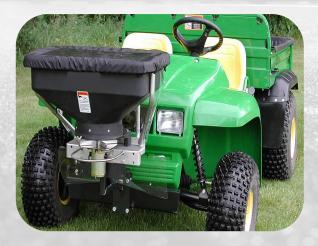

## **Universal Airless, High-pressure Paint System**

Take your **Sportstraq GPS** system to the next level! Painttraq 500 slide-in is a universal, airless paint system that will fit any UTV. Simply slide **Painttraq 500** into the bed, adjust the paint arm, and connect the cables.

#### **Features**

- 1. Adjustable paint arm. Both horizontal & vertical.
- 2. 25 gallon paint tank.
- 3. 5 gallon bucket for paint or for clean water.
- 4. Adjustable, airless high-pressure pump.
- 5. Removable paint gun with 25 feet of hose for stencil painting.
- 6. 5.5HP, quiet Brigss & Stratton engine.
- 7. 4 inch cleanable & reusable filter.
- 8. Includes attachment to paint manually.