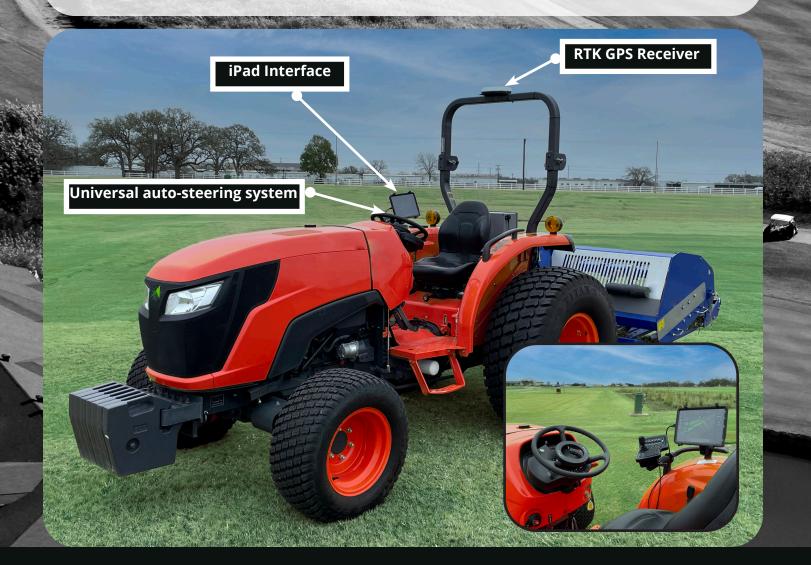

# **GPS Components**

#### The Details

- Each component is modular & is easy to move from machine to machine.
- 2. Sportstraq will work on any UTV with easy or power steering.
- 3. Installation can be completed on-site or with one of our dealer partners.
- 4. Installation, calibration, & training takes 1 full day for most installations.
- 5. iPad is required upon installation. Customers may supply their own.

# sportstraq<sup>™</sup> iPad User Interface

Made for iPad

gps line marking

**Sportstraq** works on any Apple iPad with USB-C. Simply download the **Sportstraq** App, login, create a User, and layout your first field. Inital layout takes less than 5 minutes. You will have access to all Field templates. All field designs are automatically saved on our cloud, so no worry of data loss. **Sportstraq** is simple & relevant for easy use.

**Sportstaq home page. Top Row:** Shows GPS connection, paint nozzle control, measure tool. **Middle:** Users. **Bottom:** Nearest fields.

**Layout Field: 1.** Use a satellite image, place field, adjust dimensions, & save. **2.** Or drive one sideline, enter dimensions, & your done.