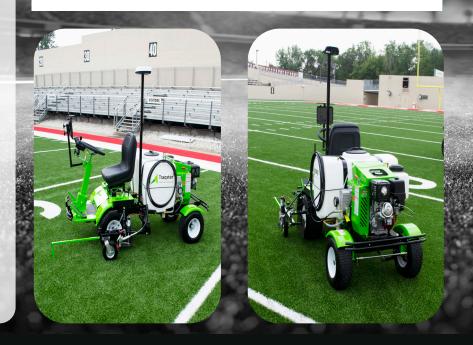

## **Universal Airless, High-pressure Paint System**

Take your **Sportstraq GPS** system to the next level! Painttraq 500 slide-in is a universal, airless paint system that will fit any UTV. Simply slide **Painttraq 500** into the bed, adjust the paint arm, and connect the cables.

## painttraq

## **Specification Sheet**

| Item Name       | PaintTraq 500 Slide-in                                                                                                                                                                           |
|-----------------|--------------------------------------------------------------------------------------------------------------------------------------------------------------------------------------------------|
| Item Number     | TRA101679-1004                                                                                                                                                                                   |
| Application     | Athletic Fields                                                                                                                                                                                  |
| Power Source    | Engine, 140cc Briggs & Stratton, 550EX                                                                                                                                                           |
| Pump Detail     | Newstripe: Airless, .44 gpm, adjustable 0-3000 psi                                                                                                                                               |
| Paint Capacity  | 25 gallon tank                                                                                                                                                                                   |
| Dimensions      | Main unit, 55" x 57" x 58" including arm                                                                                                                                                         |
| Warranty        | 36 Months                                                                                                                                                                                        |
| Shipping Weight | 220 lbs, 180 lbs actual weight                                                                                                                                                                   |
| Features        | Rear mount gun near pivot wheel for straighter lines, fits on most popular UTVs, quick release camp allows you to remove the spray gun to paint stencils. Accommodates all athletic builk paint. |