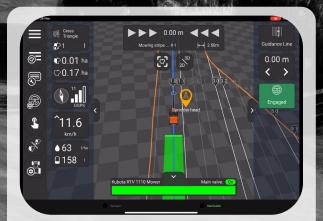

# sportstraq<sup>™</sup> iPad User Interface

Made for iPad

gps line marking

**Sportstraq** works on any Apple iPad with USB-C. Simply download the **Sportstraq** App, login, create a User, and layout your first field. Inital layout takes less than 5 minutes. You will have access to all Field templates. All field designs are automatically saved on our cloud, so no worry of data loss. **Sportstraq** is simple & relevant for easy use.

**Sportstaq home page. Top Row:** Shows GPS connection, paint nozzle control, measure tool. **Middle:** Users. **Bottom:** Nearest fields.

**Layout Field: 1.** Use a satellite image, place field, adjust dimensions, & save. **2.** Or drive one sideline, enter dimensions, & your done.

**Creat New Field.** 1: Field Location 2. Field Number 3. Operator 4. Special Notes 5. Select Sport 6. Select Field Dimension 7. Create Field

**Line Mark Field:** You can follow the software on what line to mark or select the line you want when you want it. Its that easy!