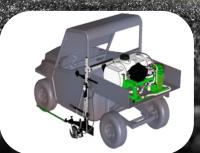

# **GPS Components**

#### The Details

- Each component is modular & is easy to move from machine to machine.
- 2. Sportstraq will work on any UTV with easy or power steering.
- 3. Installation can be completed on-site or with one of our dealer partners.
- 4. Installation, calibration, & training takes 1 full day for most installations.
- 5. iPad is required upon installation. Customers may supply their own.