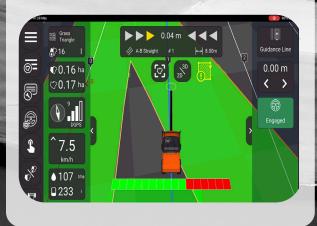

# sportstraq<sup>™</sup> iPad User Interface

Made for iPad

gps line marking

**Sportstraq** works on any Apple iPad with USB-C. Simply download the **Sportstraq** App, login, create a User, and layout your first field. Inital layout takes less than 5 minutes. You will have access to all Field templates. All field designs are automatically saved on our cloud, so no worry of data loss. **Sportstraq** is simple & relevant for easy use.

**Sportstaq home page. Top Row:** Shows GPS connection, paint nozzle control, measure tool. **Middle:** Users. **Bottom:** Nearest fields.

**Layout Field: 1.** Use a satellite image, place field, adjust dimensions, & save. **2.** Or drive one sideline, enter dimensions, & your done.

**Creat New Field.** 1: Field Location 2. Field Number 3. Operator 4. Special Notes 5. Select Sport 6. Select Field Dimension 7. Create Field

**Line Mark Field:** You can follow the software on what line to mark or select the line you want when you want it. Its that easy!