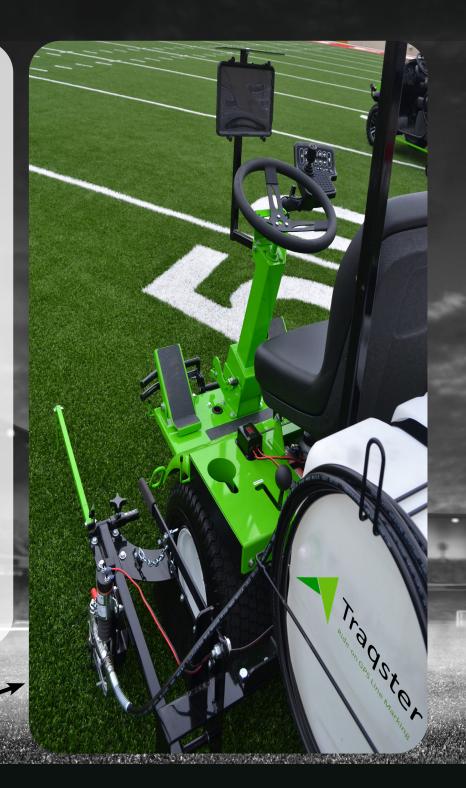

Traqster Ride-on Painter

#### **Product Overview**

The **Traqster Ride-on GPS** Airless Riding Field Line Striper is the first true ride-on airless field striping machine designed exclusively for use on all natural or artificial turf.

#### **Convenience and Comfort**

-Easily enter and exit the machine with the adjustable tilt steering column. The two position high back seat with operator controls for ignition, throttle and parking brake and a cup/cell phone holder, keeps everything within arms reach. Seat based Foot pedals control forward/reverse, speed, spray gun activation, steering column lock and lifting or lowering the spray head.