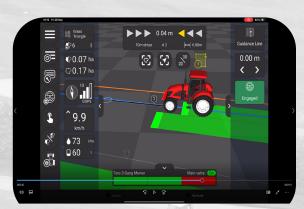

# sportstraq<sup>™</sup> iPad User Interface

Made for iPad

gps line marking

**Sportstraq** works on any Apple iPad with USB-C. Simply download the **Sportstraq** App, login, create a User, and layout your first field. Inital layout takes less than 5 minutes. You will have access to all Field templates. All field designs are automatically saved on our cloud, so no worry of data loss. **Sportstraq** is simple & relevant for easy use.

**Sportstaq home page. Top Row:** Shows GPS connection, paint nozzle control, measure tool. **Middle:** Users. **Bottom:** Nearest fields.

**Layout Field: 1.** Use a satellite image, place field, adjust dimensions, & save. **2.** Or drive one sideline, enter dimensions, & your done.

**Creat New Field.** 1: Field Location 2. Field Number 3. Operator 4. Special Notes 5. Select Sport 6. Select Field Dimension 7. Create Field

**Line Mark Field:** You can follow the software on what line to mark or select the line you want when you want it. Its that easy!