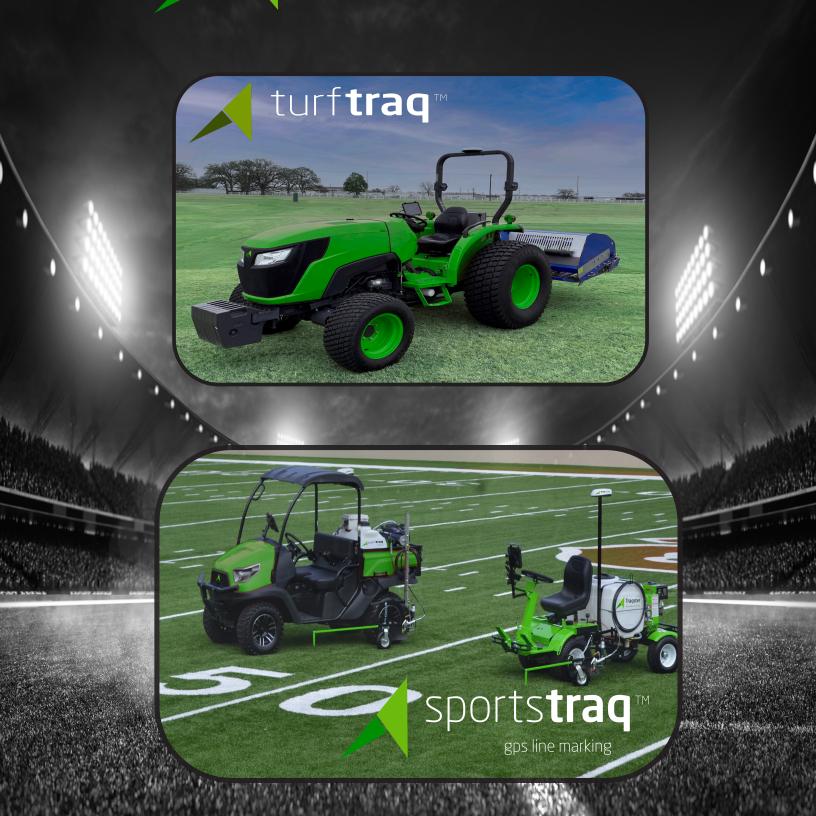

## **GPS Agronomics**

**Turftraq** has been designed for all of your agronomic practices. **Turftraq** can be used for aerifcation, overseeding, fraze mowing, root pruning, or any other tractor attachment you use. Now you can boundry map turf surfaces, mark points of interest, such as irrigation heads, and create exact mapping. You have complete control of pass-to-pass overlap, implement size, and implement spacing.

**Sportstraq** is a universal GPS Line Marking solution designed to install on a variety of turf maintenance vehicles.

**Sportstraq** offers an easy to learn iPad interface coupled with intuitive joy-stick controls. Use any of the pre-built sports templates and layout your athletic field in a matter of minutes with repeatability year after year.

Combined with our high-pressure painting system, you will save time and money. Not only can you line mark fast, **Sportstraq** offers scalability to do more with GPS.

**Sportstraq** can be used for aerification, overseeding, fertilization, and much more!