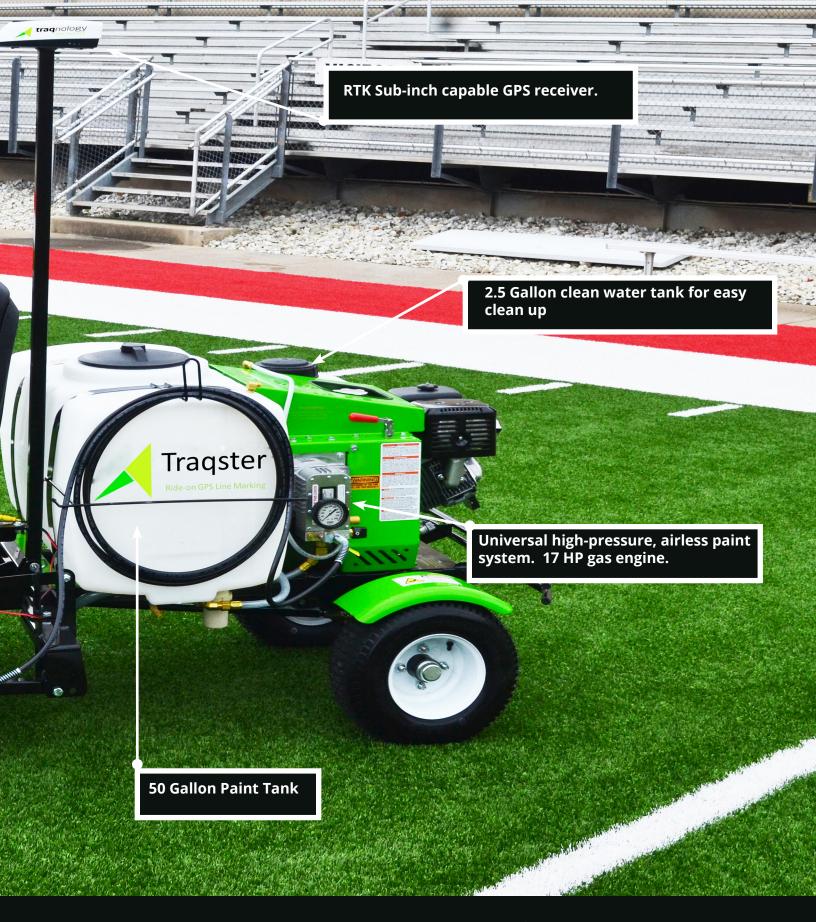

#### **Product Overview**

The **Traqster Ride-on GPS** Airless Riding Field Line Striper is the first true ride-on airless field striping machine designed exclusively for use on all natural or artificial turf.

| Specifications           |                                                                                                                                                                                |
|--------------------------|--------------------------------------------------------------------------------------------------------------------------------------------------------------------------------|
| Item Name                | Traqster Ride-on GPS Airless Riding Field Line Striper                                                                                                                         |
| Item Number              | 10003033                                                                                                                                                                       |
| Optional 5gal Purge Tank | 10003877                                                                                                                                                                       |
| Application              | Athletic Fields                                                                                                                                                                |
| Power Source             | Engine, 390cc Honda                                                                                                                                                            |
| Pump Detail              | Newstripe: Airless, .44 gpm, adjustable 0-3000 psi                                                                                                                             |
| Paint Capacity           | 50-gallon tank                                                                                                                                                                 |
| Dimensions               | 89" H x 47" W x 51" L                                                                                                                                                          |
| Warranty                 | 36 Months                                                                                                                                                                      |
| Shipping weight          | 870 lbs                                                                                                                                                                        |
| Features                 | Variable 0-6 mph transaxle with dynamic braking, adjustable tilt steering wheel, direct chain and sprocket steering, integrated purge tank, and all welded steel construction. |